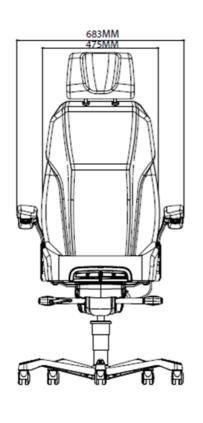

e offer an improved level of comfort for people of different heights.

Our seats meet the relevant BSEN 1021 flammability standards under part 1 cigarette, part 2 match and are suitable for operators of up to 200kg.











| Range               | Office Range      |
|---------------------|-------------------|
| Model               | K4                |
| Back Rest Height    | High              |
| Seat Cushion Depth  | Adjustable        |
| Seat Cushion Tilt   | Adjustable        |
| Storage Pockets     | <b>✓</b>          |
| Headrest Type       | Standard Headrest |
| Adjustable Armrests | <b>~</b>          |
| Manual Air Lumbar   | <b>~</b>          |
| Height Adjustment   | <b>~</b>          |
| Tilt And Rocker     | ~                 |



## KAB//Seating

K4

#### **DIMENSIONS**





# CONTACT YOUR NEAREST KAB SEATING DISTRIBUTOR FOR MORE INFORMATION

### KAB Seating Ltd

Round Spinney Northampton NN3 8RS T +44 (0) 1604 790500 F +44 (0) 1604 790155 E infouk@cvgrp.com