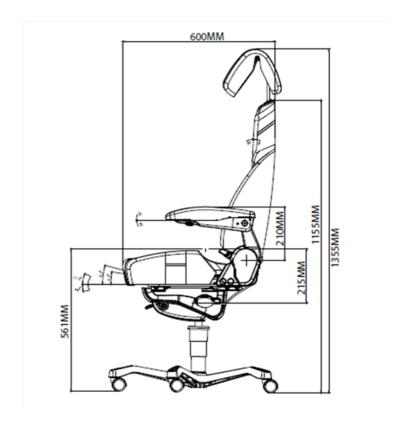

offer an improved level of comfort for people of different heights.

Our seats meet the relevant BSEN 1021 flammability standards under part 1 cigarette, part 2 match and are suitable for operators of up to 200kg.











| Range               | Office Range      |
|---------------------|-------------------|
| Model               | K4                |
| Back Rest Height    | High              |
| Seat Cushion Depth  | Adjustable        |
| Seat Cushion Tilt   | Adjustable        |
| Storage Pockets     | <b>✓</b>          |
| Headrest Type       | Standard Headrest |
| Adjustable Armrests | <b>~</b>          |
| Manual Air Lumbar   | <b>~</b>          |
| Height Adjustment   | <b>~</b>          |
| Tilt And Rocker     | ~                 |



## KAB//Seating

K4

#### **DIMENSIONS**





# CONTACT YOUR NEAREST KAB SEATING DISTRIBUTOR FOR MORE INFORMATION

### KAB Seating Ltd

Round Spinney Northampton NN3 8RS T +44 (0) 1604 790500 F +44 (0) 1604 790155 E infouk@cvgrp.com