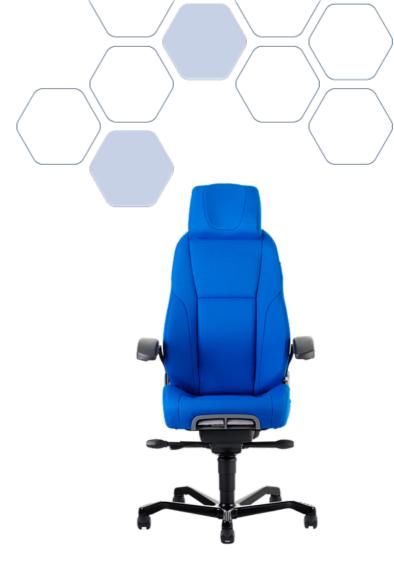

## KAB//Seating

K4

#### **OVERVIEW**

The K4's modern ergonomic styling and all-round comfort make it equally ideal for 24/7 applications such as Control Rooms, Operation Centres as well as General Offices. The cushion tilt and extension feature offer an improved level of comfort for people of different heights.

Our seats meet the relevant BSEN 1021 flammability standards under part 1 cigarette, part 2 match and are suitable for operators of up to 200kg.

| Range               | Office Range      |
|---------------------|-------------------|
| Model               | K4                |
| Back Rest Height    | High              |
| Seat Cushion Depth  | Adjustable        |
| Seat Cushion Tilt   | Adjustable        |
| Storage Pockets     | <b>✓</b>          |
| Headrest Type       | Standard Headrest |
| Adjustable Armrests | <b>~</b>          |
| Manual Air Lumbar   | <b>~</b>          |
| Height Adjustment   | <b>~</b>          |
| Tilt And Rocker     | ~                 |